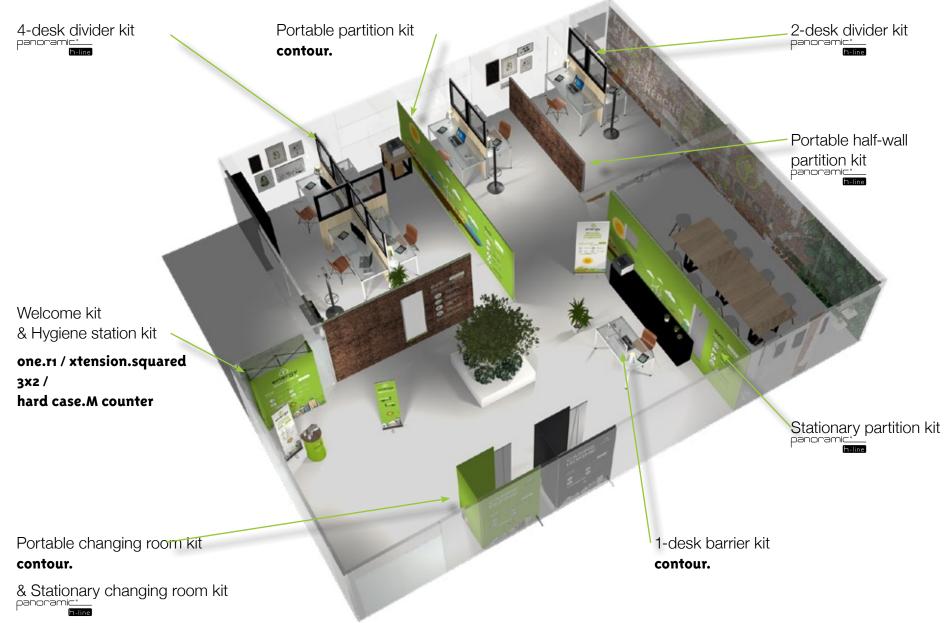

### Portable partition kit

10 **contour.** 5 x 6.5 foot walls with double-sided pillowcase graphics a total of 50 linear feet

Panels can be connected at 45°, 90° or 180° to partition custom spaces

Lightweight, stable, and sets up in just a few minutes

## Stationary partition kit

50 linear feet of panoramic dividers using 38"x 93" panels Double-sided graphics. Available for rent or purchase

SVP

energy

NEW: panoramic h-line panels with transparent sections

# Portable changing room kit

4 contour. 5 x 6.5 foot panels

- + 1 one.R1 retractable bannerstands
- + 1 hard case.M counter

Lightweight and easy to install

enerou

CABINE

HOMME

energy

## 2-desk divider kit

To place between desks

ealt

the

2 lower 38"x 46" frames + 2 top 38"x 38" transparent frames New panoramic. /transparent half-walls

## 4-desk divider kit

To place between desks

6 lower 38"x 46" frames + 6 top 38"x 38" transparent frames Nev tran

New panoramic. transparent half-walls

Lightweight and easy to move contour barrier kit

Sets up within 2 minutes Available in custom dimensions