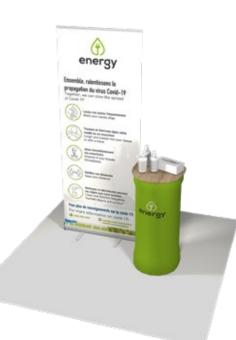

# Welcome kit

- 2 one.r1 retractable bannerstands (31.5" x 79")
- 1 xtension.squared 3x2 pop-up fabric display
- 1 hard case.M counter kit

Easily create your design: the artwork file already includes prevention guidelines

Send us your logo and background and we will customize it for you!

energy

**Bienvenue** 

Welcome

Ith crisis

Ð Ĕ

**spaces to the** 

0