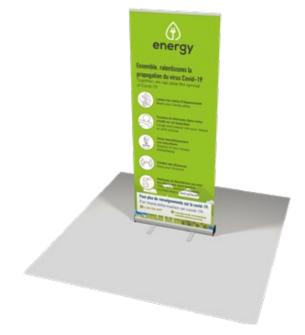

#### Hygiene station kit A

- 1 **one.r1** retractable bannerstand 31.5" x 79" (80 x 200 cm) with graphic
- 1 hard case.M counter

Budget-friendly version with **boost**. banner stand and vinyl graphic also available

#### Hygiene station kit B

• 1 **one.r1** retractable bannerstand 31.5" x 79" (80 x 200 cm) with graphic

Budget-friendly version with **boost.** banner stand and vinyl graphic also available

energy

Hygiene station kit C