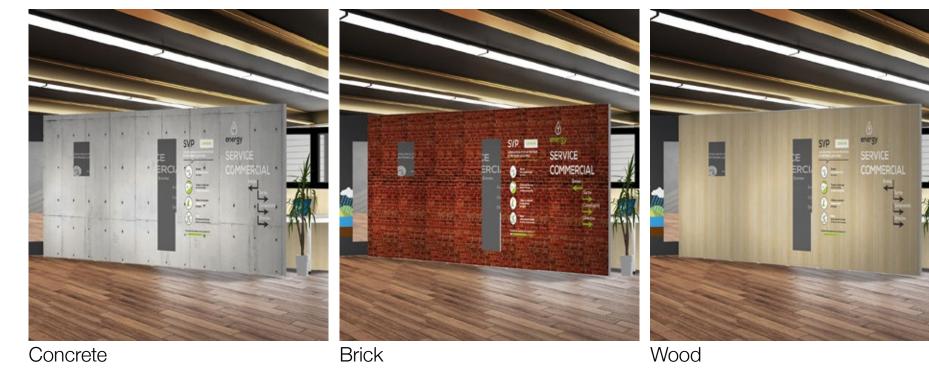

# **10** Stationary partition kit

Different textures available

White Brick

Stone

50 linear feet of half-wall panonamic dividers using 38"x 46" panels Double-sided graphics. Available for rent or purchase The most efficient solution to easily delimit spaces