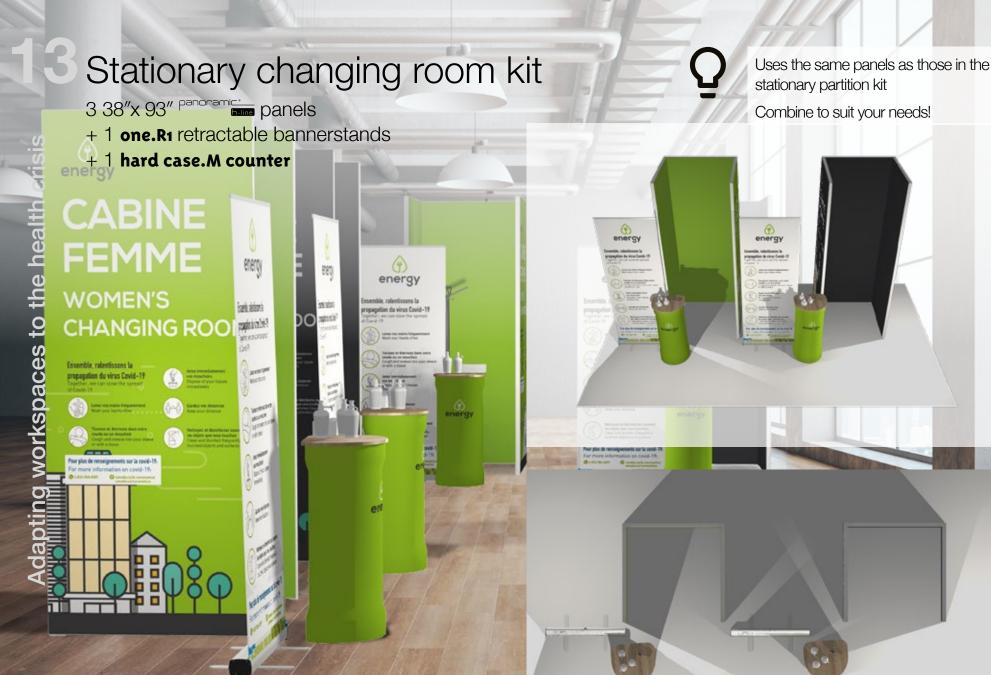

Delivered in a transport crate. Graphics are pre-installed for quick assembly.

## Stationary partition kit

NEW: Combine 4 transparent partition models to allow light to pass through while remaining hygenic

Many accessories and options available: TV, shelves, doors, lights, etc.





# **10** Stationary partition kit



Different textures available





White Brick







Stone

50 linear feet of half-wall panonamic dividers using 38"x 46" panels Double-sided graphics. Available for rent or purchase The most efficient solution to easily delimit spaces

# Portable changing room kit

4 contour. 5 x 6.5 foot panels

- + 1 one.R1 retractable bannerstands
- + 1 hard case.M counter

Lightweight and easy to install

enerou

CABINE

HOMME

energy

energy

Poir plus de renseignements sur la co-



## 2-desk divider kit

To place between desks

ealt

the

2 lower 38"x 46" frames + 2 top 38"x 38" transparent frames New panoramic. /transparent half-walls

## 4-desk divider kit

To place between desks

6 lower 38"x 46" frames + 6 top 38"x 38" transparent frames Nev tran

New panoramic. transparent half-walls



Lightweight and easy to move contour barrier kit

Sets up within 2 minutes Available in custom dimensions

# **17** Benefits of our kits and partitions



Large quantities **in stock**, available quickly.



No training required: no technical expertise or tools required. Simple and easy setup.



Easily create artwork files thanks to a library of customizable "prevention guidelines" and decor graphics.



A lasting investment that can be reused for events after the crisis.



A