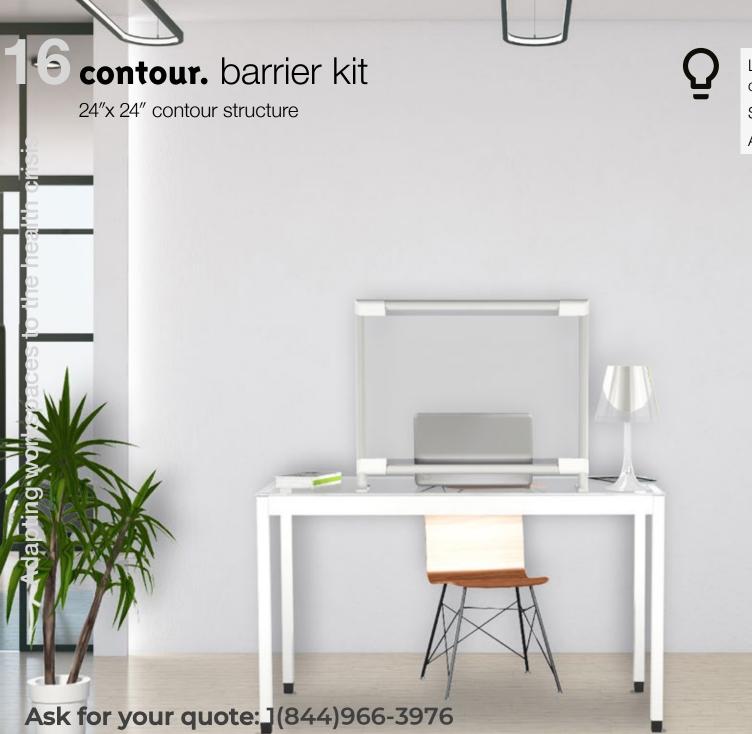

## 4-desk divider kit

To place between desks

6 lower 38"x 46" frames + 6 top 38"x 38" transparent frames Nev tran

New panoramic. transparent half-walls

Lightweight and easy to move contour barrier kit

Sets up within 2 minutes Available in custom dimensions