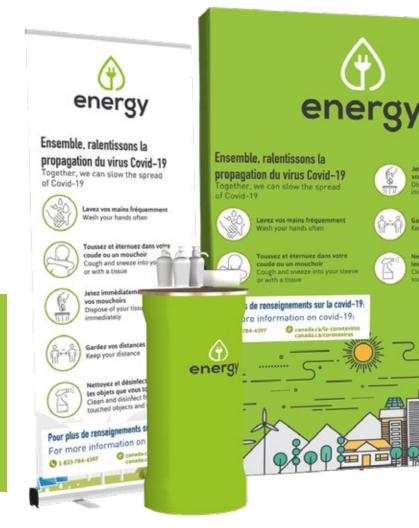

# Welcome kit

- 2 one.r1 retractable bannerstands (31.5" x 79")
- 1 xtension.squared 3x2 pop-up fabric display
- 1 hard case.M counter kit

Easily create your design: the artwork file already includes prevention guidelines

Send us your logo and background and we will customize it for you!

energy

**Bienvenue** 

Welcome

Ith crisis

Ð Ĕ

**spaces to the** 

0

## Hygiene station kit

3 essential kits to display prevention guidelines and distribute hand sanitizer