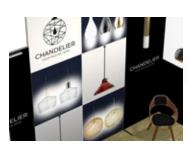

## 100% modular: 13 modules, 4 shows, 4 configurations, 4 locations

Reconfigure your h-line exhibit to suit your event, using the same pack of modules each time

## 100% modular: 13 modules for an unlimited number of configurations!

#### 13 module pack

- 1 HMS038 standard module
- 1 HMS038-L2 standard lightbox module
- 2 HMS019 standard modules
- 2 HMS138 standard half-height modules
- 1 HMF038-01 brochure-holder module
- 1 HMC338B console module
- 1 HMT012 shelving module
- 1 HMC119 counter module
- 1 HMR119 storage module
- 1 HMH047-L lightbox signage module
- 1 HMV538-L2 lightbox arch module
- 1 SOS kit
- · 2 LED lights
- 1 H3 crate