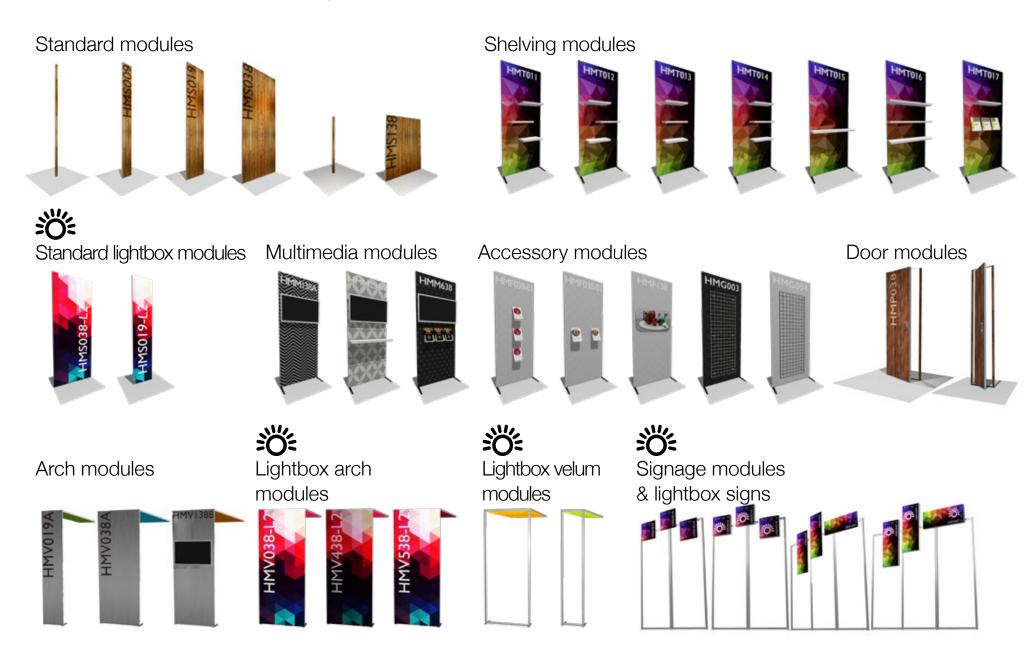

#### 13 module pack

- 1 HMS038 standard module
- 1 HMS038-L2 standard lightbox module
- 2 HMS019 standard modules
- 2 HMS138 standard half-height modules
- 1 HMF038-01 brochure-holder module
- 1 HMC338B console module
- 1 HMT012 shelving module
- 1 HMC119 counter module
- 1 HMR119 storage module
- 1 HMH047-L lightbox signage module
- 1 HMV538-L2 lightbox arch module
- 1 SOS kit
- · 2 LED lights
- 1 H3 crate

### A function for every module

Optional USB port