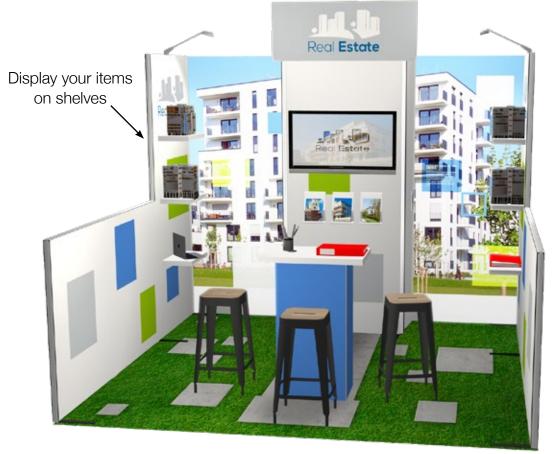

#### h20-12

Contact us to request a quote for a purchase or rental

Suggested transport solution

1 h-line H3 crate

Remove modules and adapt to a smaller area: 10'x10'

height 93"

Increase visibility with a header