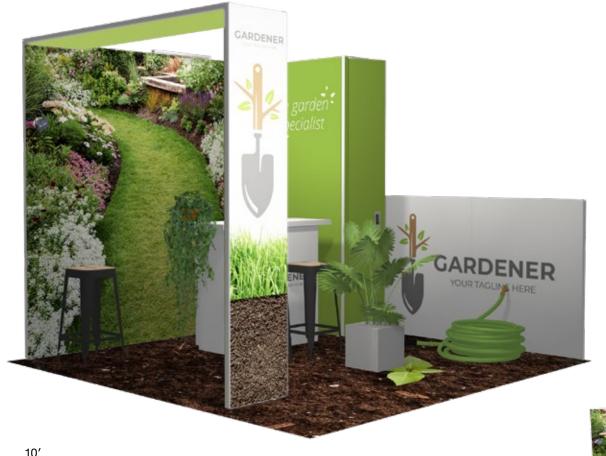

#### h20-12

Contact us to request a quote for a purchase or rental

Suggested transport solution

1 h-line H3 crate

Remove modules and adapt to a smaller area: 10'x10'

height 93"

Increase visibility with a header