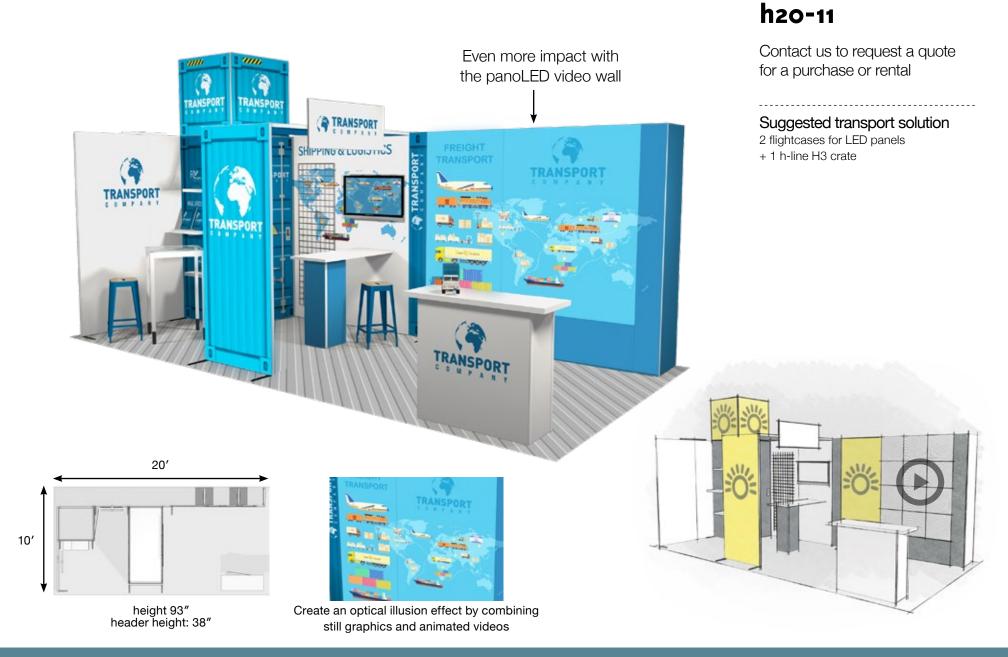

#### Suggested transport solution

2 flightcases for LED panels

+ 1 h-line H3 crate

Use compatible frames to align your video wall height to the exhibit height