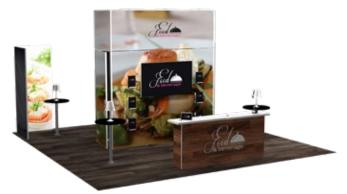

t and nonbacklit modules



Add 2 lightbox modules and 2 standard modules to turn into a 10'x20' exhibit



HMC038 counter

HMR119 storage module

#### h20-12

Contact us to request a quote for a purchase or rental

Suggested transport solution

1 h-line H3 crate



Remove modules and adapt to a smaller area: 10'x10'

height 93"

Increase visibility with a header



BUSINESS

#### h20-28

Contact us to request a quote for a purchase or rental

Suggested transport solution

1 h-line H3 crate



each console



Remove modules and adapt to a smaller area: 10'x10'

10′



#### h20-24

Contact us to request a quote for a purchase or rental

Suggested transport solution 2 h-line H3 crates



height 93" header height: 38"



Brochure holders and TV



2 HMC038-USB counters connected with HMC003



Add header modules to transform your exhibit into a central 20'x20' island

Vary your messages with wall.frame



#### h20-26

Contact us to request a quote for a purchase or rental

Suggested transport solution

1 h-line H3 crate







storage module HMR119





Increase the size of your exhibit to 10'x30': add 1 storage module, 1 arch and 1 counter







#### h20-29

Contact us to request a quote for a purchase or rental

Suggested transport solution 2 h-line H3 crates

Connect two counters using the connection module



Add 2 standard 38" modules, 1 19" module and 1 9" module to change the layout of your exhibit to 10'x20'



height 131"



Lightbox signs to display your logo



## Showcase your products with the helix.200 display case



#### h30-02

Contact us to request a quote f