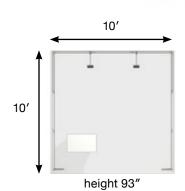

#### h20-12

Contact us to request a quote for a purchase or rental

Suggested transport solution

1 h-line H3 crate

Remove modules and adapt to a smaller area: 10'x10'

height 93"

Increase visibility with a header