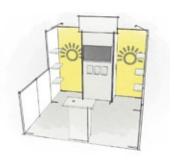

#### h10-03

Contact us to request a quote for a purchase or rental

Suggested transport solution

1 h-line H3 crate

Simply add 3 more standard 38" modules to turn it into a 10'x20' exhibit

Contact us to request a quote for a purchase or rental