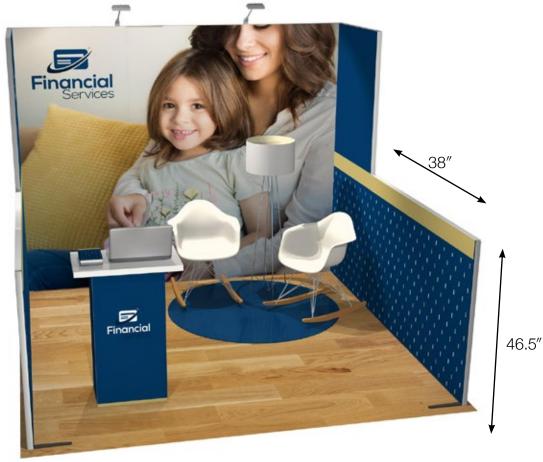

#### The reference of modular exhibits

- Create a customized exhibit using pre-assembled modules that offer a wide range of functionalities
- The visual impact of h-line is created through large format, high-definition fabric graphics. The connections between the panels are invisible
- Panoramic h-line is compatible with panoLED: innovate and bring your exhibit to life with panoLED video walls
- Set-up time for an 10'x 20' exhibit is less than an hour