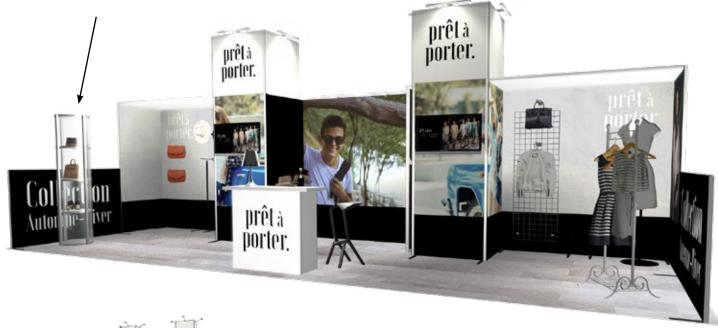

Add header modules to transform your exhibit into a central 20'x20' island

Vary your messages with wall.frame