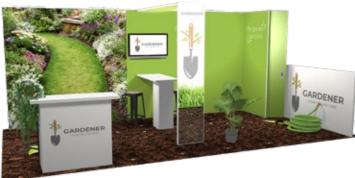

#### h20-12

Contact us to request a quote for a purchase or rental

Suggested transport solution

1 h-line H3 crate

Remove modules and adapt to a smaller area: 10'x10'

height 93"

Increase visibility with a header