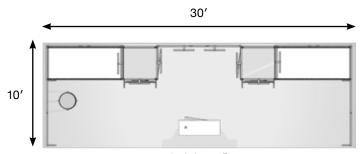

#### h20-28

Contact us to request a quote for a purchase or rental

Suggested transport solution

1 h-line H3 crate

each console

Remove modules and adapt to a smaller area: 10'x10'

10′