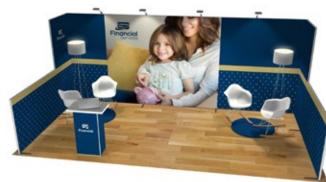

, 4 configurations, 4 locations

Reconfigure your h-line exhibit to suit your event, using the same pack of modules each time



## 100% modular: 13 modules for an unlimited number of configurations!



#### 13 module pack

- 1 HMS038 standard module
- 1 HMS038-L2 standard lightbox module
- 2 HMS019 standard modules
- 2 HMS138 standard half-height modules
- 1 HMF038-01 brochure-holder module
- 1 HMC338B console module
- 1 HMT012 shelving module
- 1 HMC119 counter module
- 1 HMR119 storage module
- 1 HMH047-L lightbox signage module
- 1 HMV538-L2 lightbox arch module
- 1 SOS kit
- · 2 LED lights
- 1 H3 crate

### A function for every module







Optional USB port



#### h10-03

Contact us to request a quote for a purchase or rental

Suggested transport solution

1 h-line H3 crate









Simply add 3 more standard 38" modules to turn it into a 10'x20' exhibit



Contact us to request a quote for a purchase or rental

Suggested transport solution



#### h10-08

Contact us to request a quote for a purchase or rental

Suggested transport solution

1 h-line H3 crate





Add 2 standard modules and a TV module to turn into a 10'x20' exhibit

width of 19"



Broadcast your message on panoLED video walls



#### h10-02

Contact us to request a quote for a purchase or rental

#### Suggested transport solution

2 flightcases for LED panels

+ 1 h-line H3 crate





Use compatible frames to align your video wall height to the exhibit height





#### h10-07

Contact us to request a quote for a purchase or rental

Suggested transport solution

1 h-line H3 crate





3 brochure hol