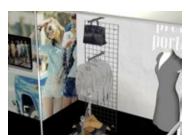

ame



#### h20-26

Contact us to request a quote for a purchase or rental

Suggested transport solution

1 h-line H3 crate







storage module HMR119





Increase the size of your exhibit to 10'x30': add 1 storage module, 1 arch and 1 counter







#### h20-29

Contact us to request a quote for a purchase or rental

Suggested transport solution 2 h-line H3 crates

Connect two counters using the connection module



Add 2 standard 38" modules, 1 19" module and 1 9" module to change the layout of your exhibit to 10'x20'



height 131"



Lightbox signs to display your logo



## Showcase your products with the helix.200 display case



#### h30-02

Contact us to request a quote for a purchase or rental

Suggested transport solution 2 h-line H3 crates





height 93" header height: 38"



Grid module to attach various accessories



Remove modules and adapt your exhibit to a smaller area: 10'x20'

## Counters, to greet visitors!



#### hmc119

S counter module with door (19" x 38" x 12") + graphics

#### hmc119-usb•←

Option with USB hub

Counter height 39.4"



Locking door

#### hmc138

M counter module with door (38" x 38" x 12") + graphics

#### hmc138-usb•←

Option with USB hub

Counter height 39.4"



#### hmc138-L2

M counter module with door and lighted front + graphics

#### hmc138-L2-usb←

Option with USB hub

Counter height 39.4"

#### Travel solutions





#### flightcase.panoLED

Outer dimensions 31.1"Lx 23.4" I x 30.1"H

Weight 121 lbs

Can hold up to 10 LED panels (a 24.8 ft<sup>2</sup> LED video wall)

Height includes wheels and accessories compartment.