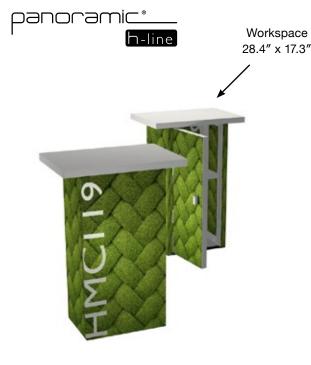

#### hmc119

S counter module with door (19" x 38" x 12") + graphics

#### hmc119-usb•←

Option with USB hub

Counter height 39.4"

Locking door