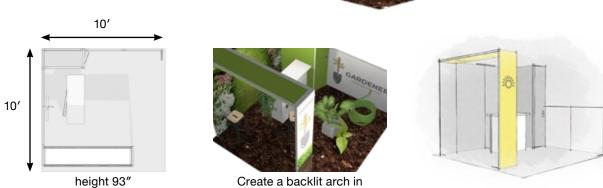

#### h20-12

Contact us to request a quote for a purchase or rental

Suggested transport solution

1 h-line H3 crate

Remove modules and adapt to a smaller area: 10'x10'

height 93"

Increase visibility with a header