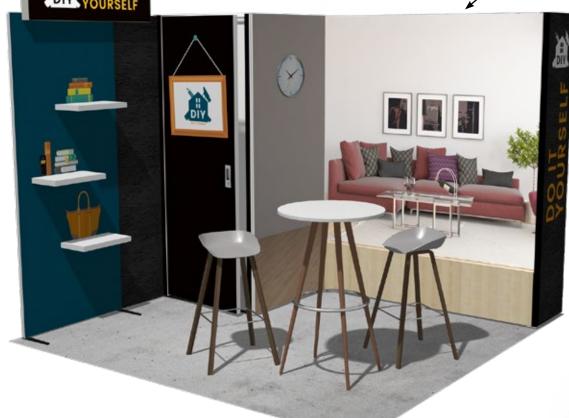

#### h20-12

Contact us to request a quote for a purchase or rental

Suggested transport solution

1 h-line H3 crate

Remove modules and adapt to a smaller area: 10'x10'

height 93"

Increase visibility with a header