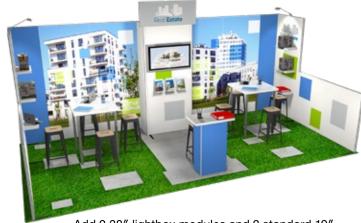

#### h10-08

Contact us to request a quote for a purchase or rental

Suggested transport solution

1 h-line H3 crate

Add 2 standard modules and a TV module to turn into a 10'x20' exhibit

width of 19"

Broadcast your message on panoLED video walls