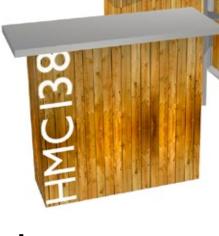

#### hmc138

M counter module with door (38" x 38" x 12") + graphics

#### hmc138-usb•←

Option with USB hub

Counter height 39.4"