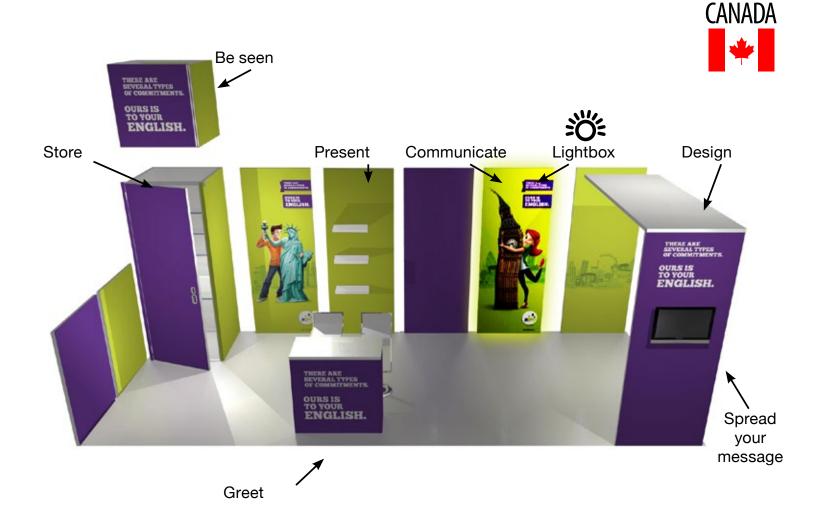

## modular exhibits

#### The reference of modular exhibits











- Create a customized exhibit using pre-assembled modules that offer a wide range of functionalities
- The visual impact of h-line is created through large format, high-definition fabric graphics. The connections between the panels are invisible
- Panoramic h-line is compatible with panoLED: innovate and bring your exhibit to life with panoLED video walls
- Set-up time for an 10'x 20' exhibit is less than an hour

**PRODUCTS** 

## 100% modular: 13 modules, 4 shows, 4 configurations, 4 locations

Reconfigure your h-line exhibit to suit your event, using the same pack of modules each time



## 100% modular: 13 modules for an unlimited number of configurations!



#### 13 module pack

- 1 HMS038 standard module
- 1 HMS038-L2 standard lightbox module
- 2 HMS019 standard modules
- 2 HMS138