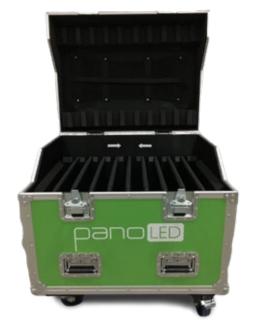

#### flightcase.panoLED

Outer dimensions 31.1"Lx 23.4" I x 30.1"H

Weight 121 lbs

Can hold up to 10 LED panels (a 24.8 ft<sup>2</sup> LED video wall)

Height includes wheels and accessories compartment.