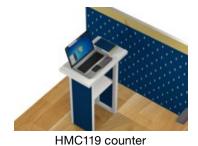

hows, 4 configurations, 4 locations

Reconfigure your h-line exhibit to suit your event, using the same pack of modules each time



## 100% modular: 13 modules for an unlimited number of configurations!



#### 13 module pack

- 1 HMS038 standard module
- 1 HMS038-L2 standard lightbox module
- 2 HMS019 standard modules
- 2 HMS138 standard half-height modules
- 1 HMF038-01 brochure-holder module
- 1 HMC338B console module
- 1 HMT012 shelving module
- 1 HMC119 counter module
- 1 HMR119 storage module
- 1 HMH047-L lightbox signage module
- 1 HMV538-L2 lightbox arch module
- 1 SOS kit
- · 2 LED lights
- 1 H3 crate

### A function for every module







Optional USB port



#### h10-03

Contact us to request a quote for a purchase or rental

Suggested transport solution

1 h-line H3 crate









Simply add 3 more standard 38" modules to turn it into a 10'x20' exhibit



Contact us to request a quote for a purchase or rental

Suggested transport solution



#### h10-08

Contact us to request a quote for a purchase or rental

Suggested transport solution

1 h-line H3 crate





Add 2 standard modules and a TV module to turn into a 10'x20' exhibit

width of 19"



Broadcast your message on panoLED video walls



#### h10-02

Contact us to request a quote for a purchase or rental

#### Suggested transport solution

2 flightcases for LED panels

+ 1 h-line H3 crate





Use compatible frames to align your video wall height to the exhibit height





#### h10-07

Contact us to request a quote for a purchase or rental

Suggested transport solution

1 h-line H3 crate





3 brochure