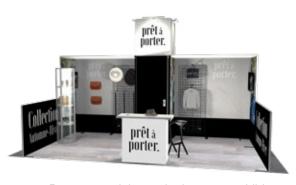

#### h20-28

Contact us to request a quote for a purchase or rental

Suggested transport solution

1 h-line H3 crate

each console

Remove modules and adapt to a smaller area: 10'x10'

10′