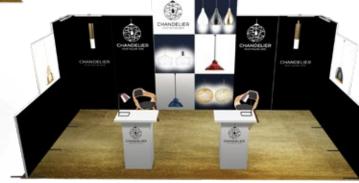

## 100% modular: 13 modules, 4 shows, 4 configurations, 4 locations

Reconfigure your h-line exhibit to suit your event, using the same pack of modules each time

## 100% modular: 13 modules for an unlimited number of configurations!

#### 13 module pack

- 1 HMS038 standard module
- 1 HMS038-L2 standard lightbox module
- 2 HMS019 standard modules
- 2 HMS138 standard half-height modules
- 1 HMF038-01 brochure-holder module
- 1 HMC338B console module
- 1 HMT012 shelving module
- 1 HMC119 counter module
- 1 HMR119 storage module
- 1 HMH047-L lightbox signage module
- 1 HMV538-L2 lightbox arch module
- 1 SOS kit
- · 2 LED lights
- 1 H3 crate