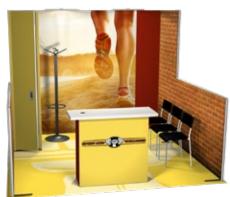

#### h10-03

Contact us to request a quote for a purchase or rental

Suggested transport solution

1 h-line H3 crate

Simply add 3 more standard 38" modules to turn it into a 10'x20' exhibit

Contact us to request a quote for a purchase or rental

Suggested transport solution