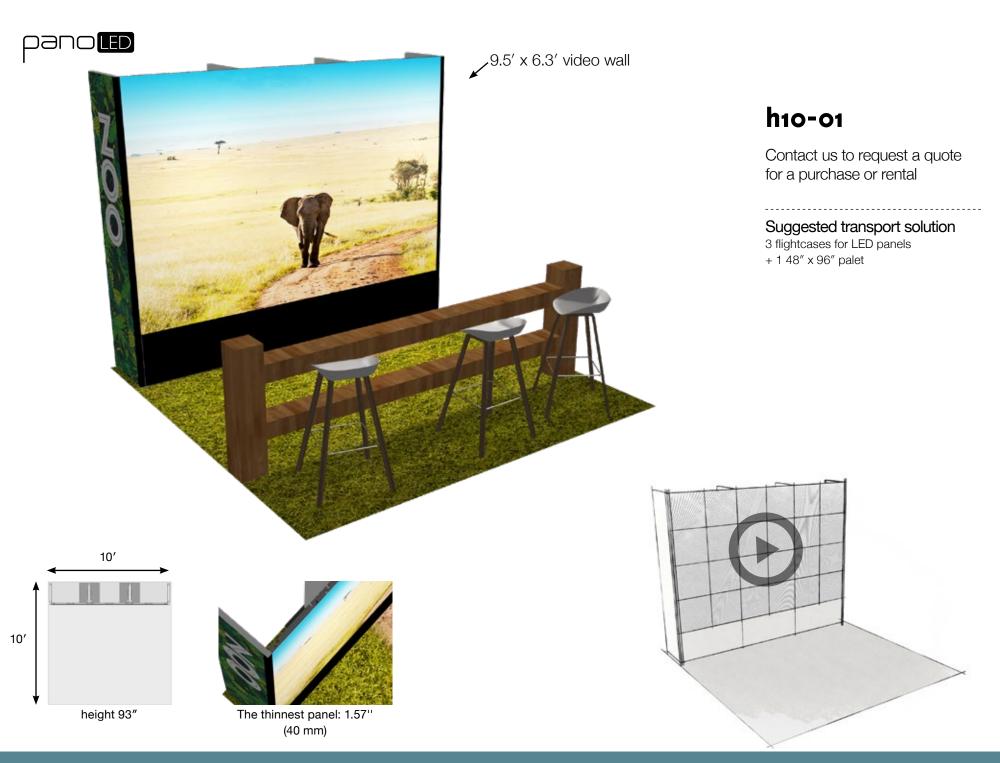

#### h10-02

Contact us to request a quote for a purchase or rental

#### Suggested transport solution

2 flightcases for LED panels

+ 1 h-line H3 crate

Use compatible frames to align your video wall height to the exhibit height