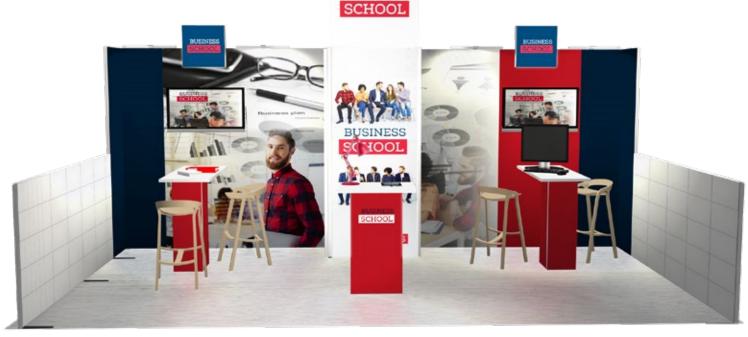

#### h20-12

Contact us to request a quote for a purchase or rental

Suggested transport solution

1 h-line H3 crate

Remove modules and adapt to a smaller area: 10'x10'

height 93"

Increase visibility with a header