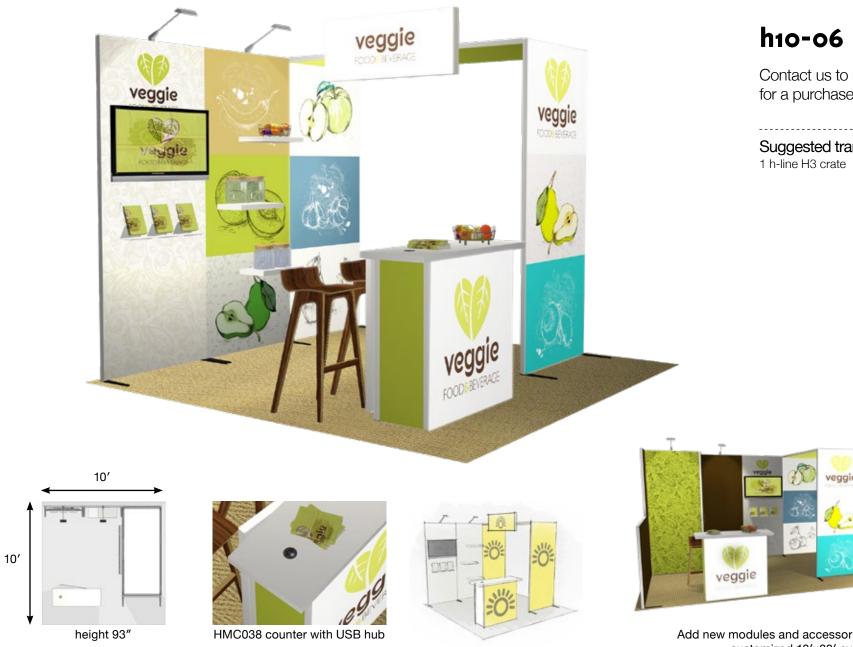

#### h10-03

Contact us to request a quote for a purchase or rental

Suggested transport solution

1 h-line H3 crate

Simply add 3 more standard 38" modules to turn it into a 10'x20' exhibit

Contact us to request a quote for a purchase or rental