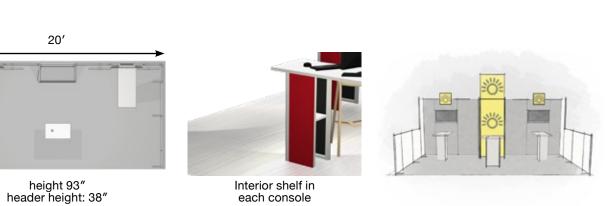

#### h20-12

Contact us to request a quote for a purchase or rental

Suggested transport solution

1 h-line H3 crate

Remove modules and adapt to a smaller area: 10'x10'

height 93"

Increase visibility with a header

#### h20-24

Contact us to request a quote for a purchase or rental

Suggested transport solution 2 h-line H3 crates

height 93" header height: 38"

Brochure holders and TV

2 HMC038-USB counters connected with HMC003