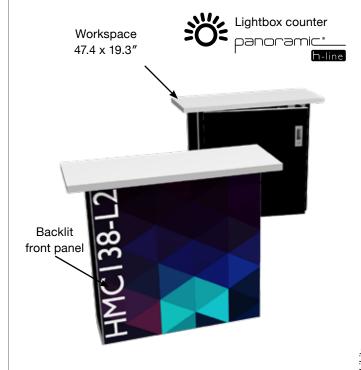

#### hmc138-L2

M counter module with door and lighted front + graphics

#### hmc138-L2-usb←

Option with USB hub

Counter height 39.4"