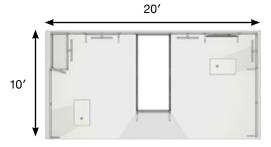

#### h10-03

Contact us to request a quote for a purchase or rental

Suggested transport solution

1 h-line H3 crate

Simply add 3 more standard 38" modules to turn it into a 10'x20' exhibit

Contact us to request a quote for a purchase or rental