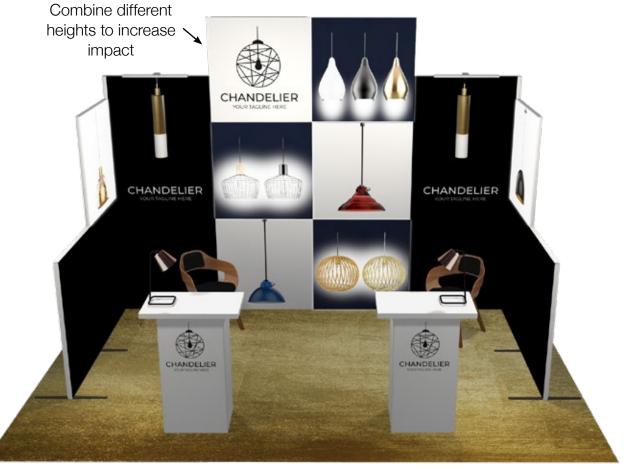

#### h20-27

Contact us to request a quote for a purchase or rental

Suggested transport solution

1 h-line H3 crate

height 95"

Backlit and nonbacklit modules

Add 2 lightbox modules and 2 standard modules to turn into a 10'x20' exhibit