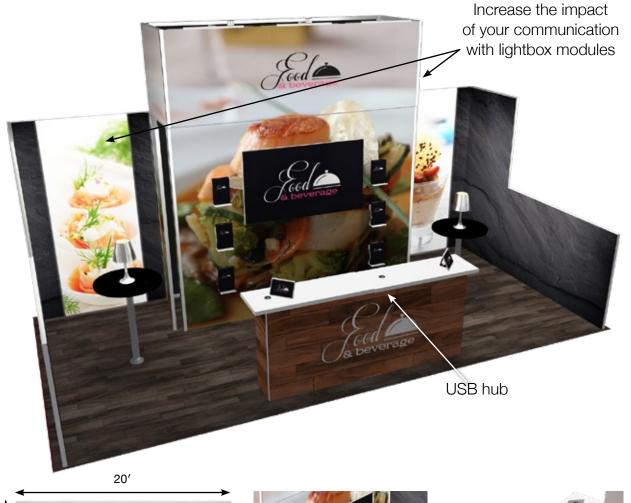

Add 2 38" lightbox modules and 2 standard 19" modules to create a 10'x20' exhibit



#### h20-27

Contact us to request a quote for a purchase or rental

Suggested transport solution

1 h-line H3 crate



height 95"



Backlit and nonbacklit modules



Add 2 lightbox modules and 2 standard modules to turn into a 10'x20' exhibit



HMC038 counter

HMR119 storage module

#### h20-12

Contact us to request a quote for a purchase or rental

Suggested transport solution

1 h-line H3 crate



Remove modules and adapt to a smaller area: 10'x10'

height 93"

Increase visibility with a header



BUSINESS

#### h20-28

Contact us to request a quote for a purchase or rental

Suggested transport solution

1 h-line H3 crate



each console



Remove modules and adapt to a smaller area: 10'x10'

10′



#### h20-24

Contact us to request a quote for a purchase or rental

Suggested transport solution 2 h-line H3 crates



height 93" header height: 38"



Brochure holders and TV



2 HMC038-USB counters connected with HMC003



Add header modules to transform your exhibit into a central 20'x20' island

Vary your messages with wall.frame



#### h20-26

Contact us to request a quote for a purchase or rental

Suggested transport solution

1 h-line H3 crate







storage module HMR119





Increase the size of your exhibit to 10'x30': add 1 storage module, 1 arch and 1 counter







#### h20-29

Contact us to request a quote for a purchase or rental

Suggested transport solution 2 h-line H3 crates

Connect two counters using the connection module



Add 2 standard 38" modules, 1 19" module