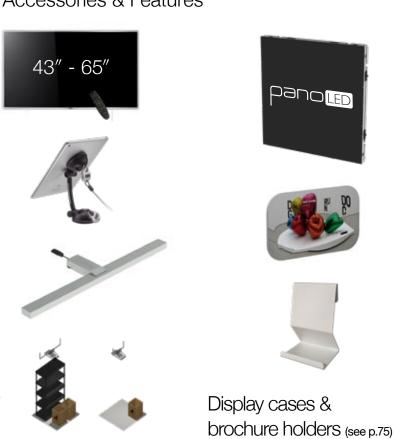

### A function for every module

Optional USB port

#### h10-08

Contact us to request a quote for a purchase or rental

Suggested transport solution

1 h-line H3 crate

Add 2 standard modules and a TV module to turn into a 10'x20' exhibit

width of 19"

Broadcast your message on panoLED video walls