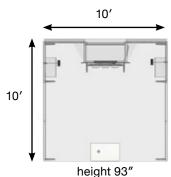

#### h20-12

Contact us to request a quote for a purchase or rental

Suggested transport solution

1 h-line H3 crate

Remove modules and adapt to a smaller area: 10'x10'

height 93"

Increase visibility with a header