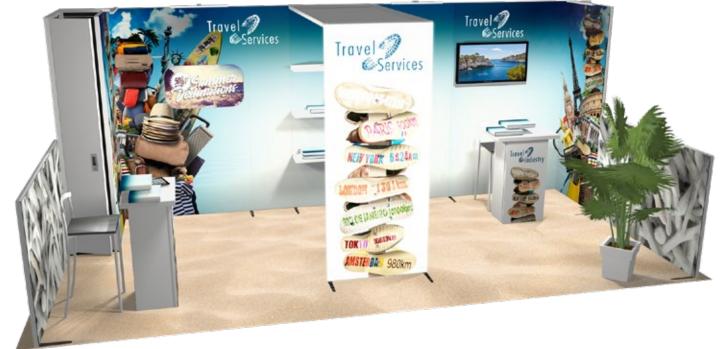

#### h10-03

Contact us to request a quote for a purchase or rental

Suggested transport solution

1 h-line H3 crate

Simply add 3 more standard 38" modules to turn it into a 10'x20' exhibit

Contact us to request a quote for a purchase or rental