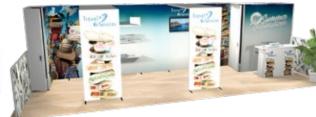

#### h10-02

Contact us to request a quote for a purchase or rental

#### Suggested transport solution

2 flightcases for LED panels

+ 1 h-line H3 crate

Use compatible frames to align your video wall height to the exhibit height