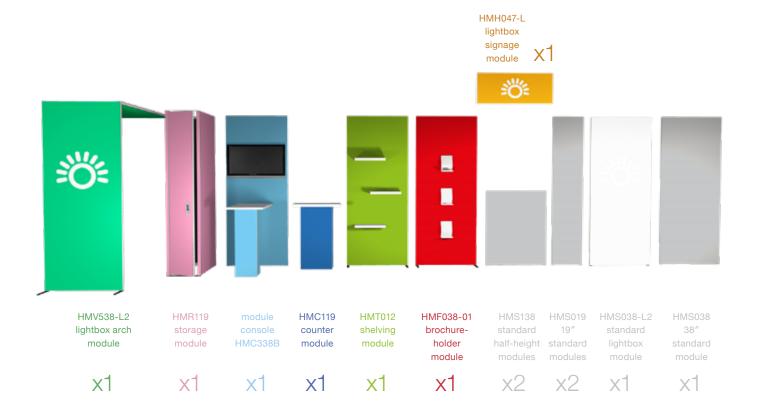

#### 13 module pack

- 1 HMS038 standard module
- 1 HMS038-L2 standard lightbox module
- 2 HMS019 standard modules
- 2 HMS138 standard half-height modules
- 1 HMF038-01 brochure-holder module
- 1 HMC338B console module
- 1 HMT012 shelving module
- 1 HMC119 counter module
- 1 HMR119 storage module
- 1 HMH047-L lightbox signage module
- 1 HMV538-L2 lightbox arch module
- 1 SOS kit
- · 2 LED lights
- 1 H3 crate