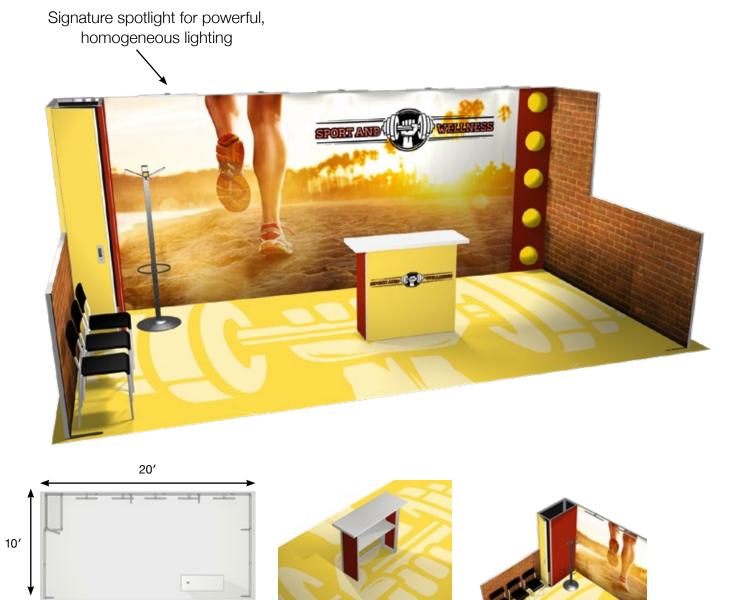

#### h10-03

Contact us to request a quote for a purchase or rental

Suggested transport solution

1 h-line H3 crate

Simply add 3 more standard 38" modules to turn it into a 10'x20' exhibit

Contact us to request a quote for a purchase or rental

Suggested transport solution