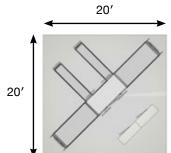

#### h20-26

Contact us to request a quote for a purchase or rental

Suggested transport solution

1 h-line H3 crate

storage module HMR119

Increase the size of your exhibit to 10'x30': add 1 storage module, 1 arch and 1 counter