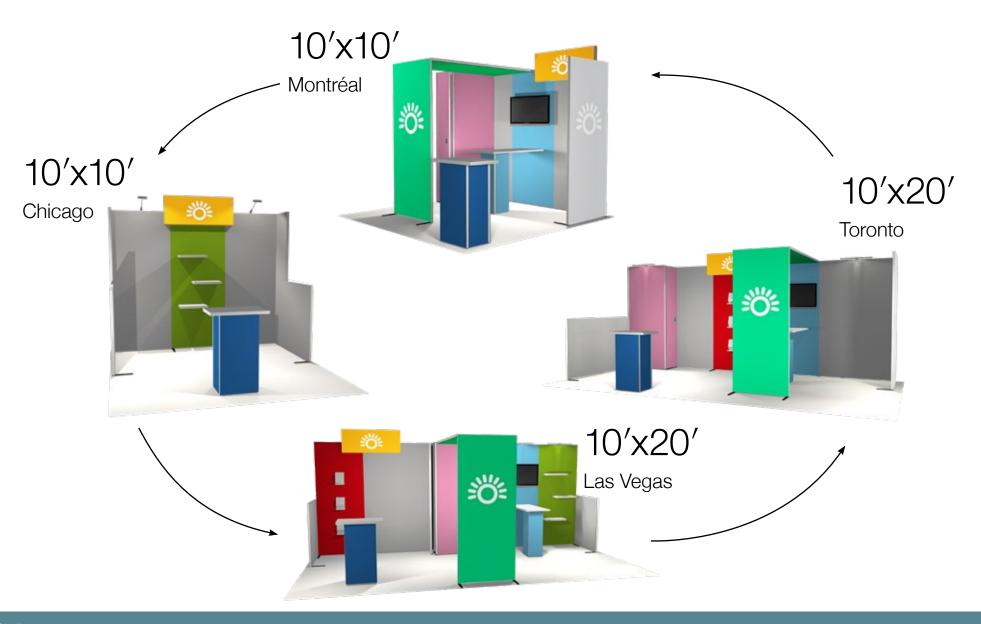

## 100% modular: 13 modules, 4 shows, 4 configurations, 4 locations

Reconfigure your h-line exhibit to suit your event, using the same pack of modules each time

## 100% modular: 13 modules for an unlimited number of configurations!