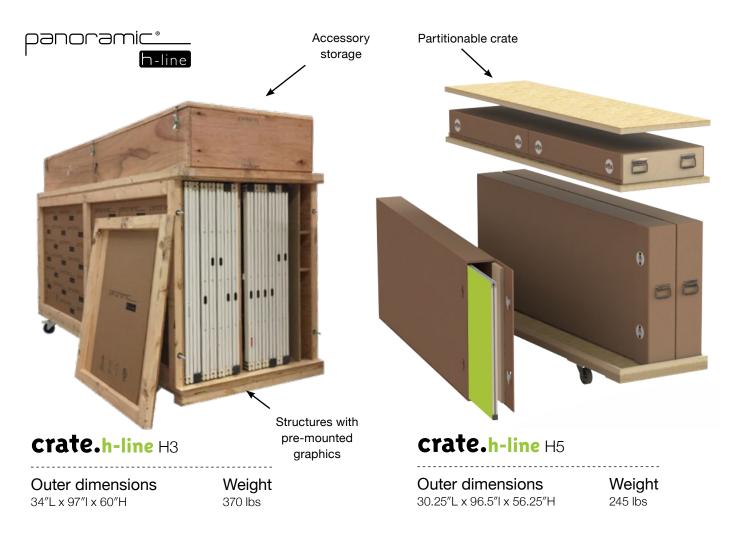

#### 13 module pack

- 1 HMS038 standard module
- 1 HMS038-L2 standard lightbox module
- 2 HMS019 standard modules
- 2 HMS138 standard half-height modules
- 1 HMF038-01 brochure-holder module
- 1 HMC338B console module
- 1 HMT012 shelving module
- 1 HMC119 counter module
- 1 HMR119 storage module
- 1 HMH047-L lightbox signage module
- 1 HMV538-L2 lightbox arch module
- 1 SOS kit
- · 2 LED lights
- 1 H3 crate

#### h10-03

Contact us to request a quote for a purchase or rental

Suggested transport solution

1 h-line H3 crate

Simply add 3 more standard 38" modules to turn it into a 10'x20' exhibit

Contact us to request a quote for a purchase or rental

#### h10-08

Contact us to request a quote for a purchase or rental

Suggested transport solution

1 h-line H3 crate

Add 2 standard modules and a TV module to turn into a 10'x20' exhibit

width of 19"

Broadcast your message on panoLED video walls