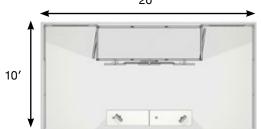

#### h10-03

Contact us to request a quote for a purchase or rental

Suggested transport solution

1 h-line H3 crate

Simply add 3 more standard 38" modules to turn it into a 10'x20' exhibit

Contact us to request a quote for a purchase or rental