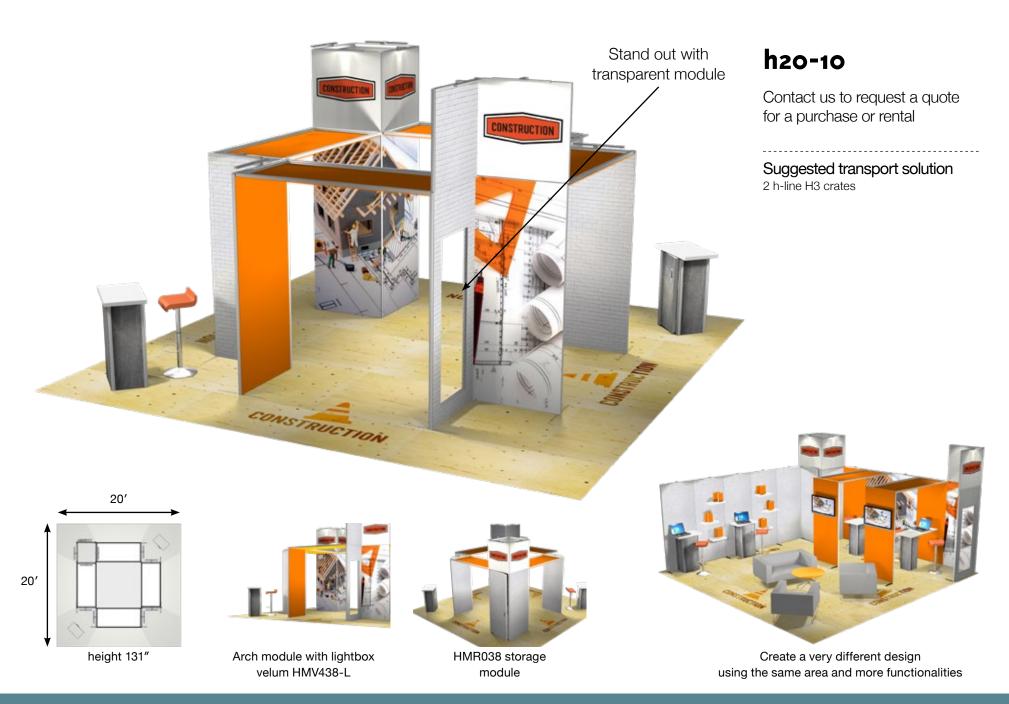

#### h10-03

Contact us to request a quote for a purchase or rental

Suggested transport solution

1 h-line H3 crate

Simply add 3 more standard 38" modules to turn it into a 10'x20' exhibit

Contact us to request a quote for a purchase or rental

Suggested transport solution